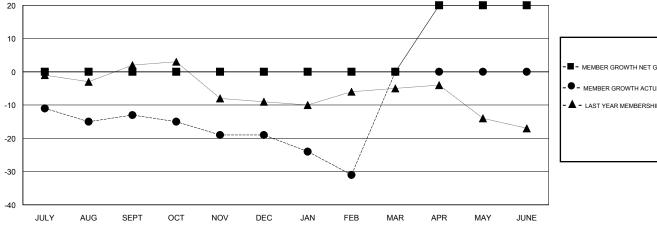

## **LOCATION LOUISIANA**

**GMT CA** 

| Clubs  RESULTS FOR 2017-2018 |               |           |               | Members               |                           |                         |                                              |
|------------------------------|---------------|-----------|---------------|-----------------------|---------------------------|-------------------------|----------------------------------------------|
|                              |               |           |               | RESULTS FOR 2017-2018 |                           |                         |                                              |
| QUARTER                      | NEW CLUB GOAL | NEW CLUBS | DROPPED CLUBS | QUARTER               | MEMBER GROWTH NET<br>GOAL | MEMBER GROWTH<br>ACTUAL | DROPPED MEMBERS ACTUAL (including transfers) |
| JULY/AUG/SEPT                | 0             | 0         | 0             | JULY/AUG/SEPT         | 0                         | 18                      | 27                                           |
| OCT/NOV/DEC                  | 0             | 0         | 0             | OCT/NOV/DEC           | 0                         | 14                      | 18                                           |
| JAN/FEB/MAR                  | 0             | 0         | 0             | JAN/FEB/MAR           | 0                         | 5                       | 17                                           |
| APR/MAY/JUNE                 | 1             | 0         | 0             | APR/MAY/JUNE          | 20                        | 0                       | 0                                            |

## GOALS AND ACTUAL NEW CLUBS CUMULATIVE

| -■- MEMBER GROWTH NET GOAL        |   |
|-----------------------------------|---|
| - ● - MEMBER GROWTH ACTUAL        |   |
| - ▲ - LAST YEAR MEMBERSHIP ACTUAL |   |
|                                   |   |
|                                   |   |
|                                   | _ |